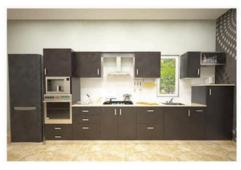

➤ FLOORING : **JOHNSON** VITRIFIED TILES SIZE

4'0" X 2'0" (PREMIUM QUALITY)

> TOILET WALL TILES : CERAMIC TILES PLAIN / COLOR SIZE

2'0" X 1'0" WITH 10' FEET HEIGHT

: ANTI SKID FLOOR TILES PLAIN /

COLORFLOOR SIZE 1' X 1'

➤ KITCHEN TOP SLAB : GRANITE SLABS PROVIDED

AND BORDER WITH HALF NOSING

## Interior Furnishings:

"We are also specially providing you, Interior decoration such as TV Show case, Modular Kitchen, Bedrooms Loft covering, Wardrobes, Bathroom decorarion, etc"

Interior walls are painted with Asian Royale shine paints and Exterior with Asian Ultima paintsfor your long lasting with rich finish...