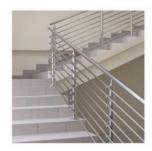

#### OTHER SPECS

M CHOCK PIT & SEPTIC TANK : 24000 LITRES CAPACITY

ENTRANCE, TERRACE.

STAIRS: STAINLESS STEEL RAILINGS

ON STAIRCASE & FRONT

BALCONY

 \* Superb Location surrounded with all major Retail brands, Schools, Hospitals, Colleges, Restaurants.