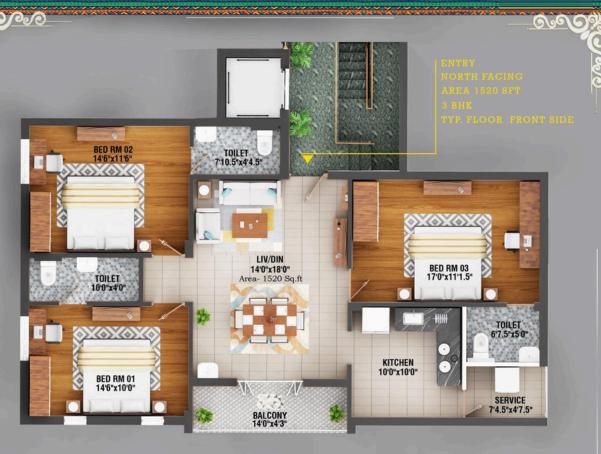

#### **An Ideal Location**

- 1. Gateway international school 50m
- 2. Padur bus stop 600m
- 3. Marina mall 1.5 km
- 4. Siruseri SIPCOT (METRO rail) 2km
- 5. Sathyabama university- 5km
- 6. Supreme speciality hospital- 2km
- 7. VIVIRA mall 3km
- 8. Mutukadu boat house 13km