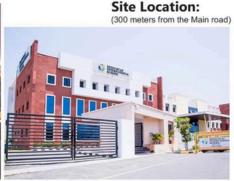

#### **An Ideal Location**

- 1. Gateway international school 50m
- 2. Padur bus stop 600m
- 3. Marina mall 1.5 km
- 4. Siruseri SIPCOT (METRO rail) 2km
- 5. Sathyabama university- 5km
- 6. Supreme speciality hospital- 2km
- 7. VIVIRA mall 3km
- 8. Mutukadu boat house 13km

#### SITE ADDRESS

PLOT NO - 2 & 3 PADUR VILLAGE THIRUPORUR TALUK CHENNAI - 603103

SG ADHAV BUILDERS — Chennai's fastest growing property development company, through its strategical location, meticulous planning & quality construction with No Compromise — motto has positioned itself as a company creating values for customers. As a next step, We are launching PALLAVA GARDEN is a group buildings comprising 3 blocks positioned in Padur @ OMR surrounded IT corporates and conglomerates.